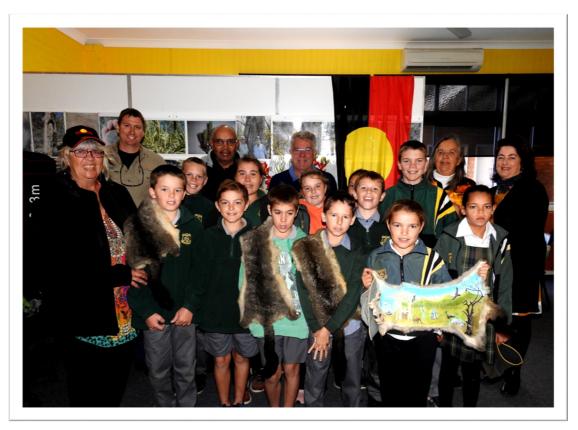

# Possum Skíns

# A Gift of Knowledge

The school and community has kindly been gifted possum skins to go towards the making of a Possum Skin Cloak. Each skin will tell a story from Indigenous and Non-Indigenous backgrounds of the local community.

Thank you to Warrumbungle National Parks Environmental Education Centre Principal, Mr Wes Leedham and team for the kind donation.

Pictured are our Year 5/6 students accepting this kind donation.

42 Narren Street, Baradine. 2396 : Phone 6843 1805 or 6843 1953 : Fax 6843 1751 Email baradine-c.school@det.nsw.edu.au : Website www.baradine-c.schools.nsw.edu.au