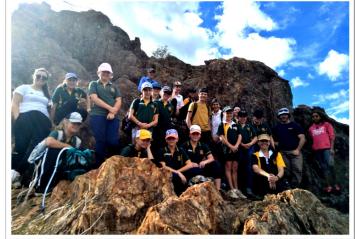

#### Year 7/8 Warrumbungle Geography Excursion

The Year 7 and 8 Geography classes had an amazing time climbing Split Rock in the Warrumbungles. The singular opportunity was a practical application of course content, where students had the opportunity to be Geographers in our closest spectacular natural environment. The students climbed over rocks, took temperature readings, measured height and contours, all while being with their peers on a perfect day.

The weather was excellent and our group leader, Ange, was a source of constant inspiration and knowledge. Students excelled at both, finding their feet and finding ways to overcome difficulties. All students showed their spirit and enthusiasm at all tasks. While there may have been tears, both staff and students felt nothing but pride at the achievements, skill and support of these growing adults. Clearly, the Australian bush 'the wild' is no match for the classes of 2023 and 2024.

After traversing difficult terrain, students had lunch to nearly 360-degree views. Photos and a steep decent were covered in what felt like minutes. Smiles were on everyone's' faces.

This was a wonderful event. A big thanks to all the students who attended, Ange Bunner(Ranger), Miss Rayment, Mr Rowe and the Warrumbungles Shire Council Education Centre, with whom this event would not have been so amazing.