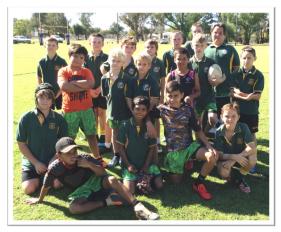

#### Primary PSSA League Knockout-Round 1

On Monday 27<sup>th</sup> May 2019, Baradine Central School hosted Round 1 of the PSSA Primary Rugby League Knockout Competition at the Baradine Town Oval.

Students from Baradine and Gulargambone combined to play against students from Coonamble Primary School. It was a great game and all students displayed great cooperation and sportsmanship. Baradine and Gulargambone were successful in winning this round of the competition 16-8.

Congratulations to all of the players, and thank you to the community members, parents and staff that assisted in making the morning such a great success.