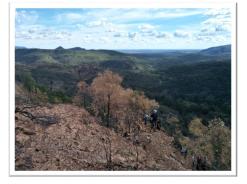

#### Year 7/8 Warrumbungle Geography Excursion

The Year 7 and 8 Geography classes had an amazing time climbing Split Rock in the Warrumbungles. The singular opportunity was a practical application of course content, where students had the opportunity to be Geographers in our closest spectacular natural environment. The students climbed over rocks, took temperature readings, measured height and contours, all while being with their peers on a perfect day.

The weather was excellent and our group leader, Ange, was a source of constant inspiration and knowledge. Students excelled at both, finding their feet and finding ways to overcome difficulties. All students showed their spirit and enthusiasm at all tasks. While there may have been tears, both staff and students felt nothing but pride at the achievements, skill and support of these growing adults. Clearly, the Australian bush 'the wild' is no match for the classes of 2023 and 2024.

After traversing difficult terrain, students had lunch to nearly 360-degree views. Photos and a steep decent were covered in what felt like minutes. Smiles were on everyone's' faces.

This was a wonderful event. A big thanks to all the students who attended, Ange Bunner(Ranger), Miss Rayment, Mr Rowe and the Warrumbungles Shire Council Education Centre, with whom this event would not have been so amazing.