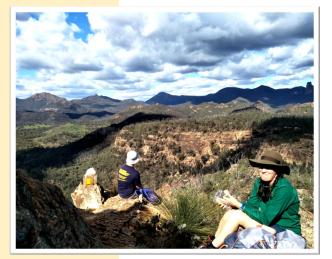

#### Year 7/8 Warrumbungle Geography Excursion

The Year 7 and 8 Geography classes had an amazing time climbing Split Rock in the Warrumbungles. The singular opportunity was a practical application of course content, where students had the opportunity to be Geographers in our closest spectacular natural environment. The students climbed over rocks, took temperature readings, measured height and contours, all while being with their peers on a perfect day.

The weather was excellent and our group leader, Ange, was a source of constant inspiration and knowledge. Students excelled at both, finding their feet and finding ways to overcome difficulties. All students showed their spirit and enthusiasm at all tasks. While there may have been tears, both staff and students felt nothing but pride at the achievements, skill and support of these growing adults. Clearly, the Australian bush 'the wild' is no match for the classes of 2023 and 2024.

After traversing difficult terrain, students had lunch to nearly 360-degree views. Photos and a steep decent were covered in what felt like minutes. Smiles were on everyone's' faces.

This was a wonderful event. A big thanks to all the students who attended, Ange Bunner(Ranger), Miss Rayment, Mr Rowe and the Warrumbungles Shire Council Education Centre, with whom this event would not have been so amazing.