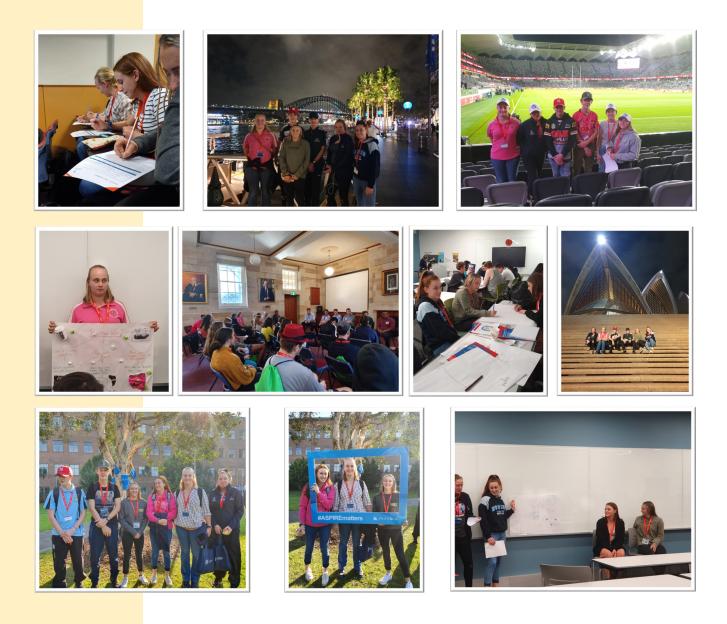

#### Year 10 Aspire Connect - Sydney

On Monday May 20<sup>th</sup>, six students from Year 10 travelled to Sydney for the annual ASPIRE Connect excursion. The program is an academic enrichment event that aims to increase the knowledge of higher education and professional career pathways. Students enjoyed participating in a variety of university activities including, faculty workshops, lectures and group work that focused on communication and presentations. Students also visited a variety of industries to give them an idea of what a degree could look like in a workplace setting. Students visited hospitals, Rugby NSW, Cricket NSW, law firms, The Contemporary Art Gallery and corporate buildings.

They also got the opportunity to relax and see what Sydney has to offer. They attended the movies, Circular Quay, enjoyed gelato and saw Parramatta take on Penrith in Thursday night's NRL game. All students were well behaved and should be commended on their positive and active participation in all activities throughout the week.