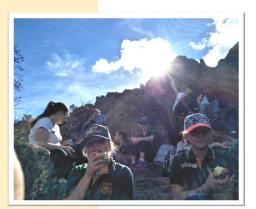

#### Year 7/8 Warrumbungle Geography Excursion

The Year 7 and 8 Geography classes had an amazing time climbing Split Rock in the Warrumbungles. The singular opportunity was a practical application of course content, where students had the opportunity to be Geographers in our closest spectacular natural environment. The students climbed over rocks, took temperature readings, measured height and contours, all while being with their peers on a perfect day.

The weather was excellent and our group leader, Ange, was a source of constant inspiration and knowledge. Students excelled at both, finding their feet and finding ways to overcome difficulties. All students showed their spirit and enthusiasm at all tasks. While there may have been tears, both staff and students felt nothing but pride at the achievements, skill and support of these growing adults. Clearly, the Australian bush 'the wild' is no match for the classes of 2023 and 2024.

After traversing difficult terrain, students had lunch to nearly 360-degree views. Photos and a steep decent were covered in what felt like minutes. Smiles were on everyone's' faces.

This was a wonderful event. A big thanks to all the students who attended, Ange Bunner(Ranger), Miss Rayment, Mr Rowe and the Warrumbungles Shire Council Education Centre, with whom this event would not have been so amazing.