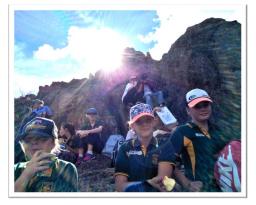

#### Year 7/8 Warrumbungle Geography Excursion

The Year 7 and 8 Geography classes had an amazing time climbing Split Rock in the Warrumbungles. The singular opportunity was a practical application of course content, where students had the opportunity to be Geographers in our closest spectacular natural environment. The students climbed over rocks, took temperature readings, measured height and contours, all while being with their peers on a perfect day.

The weather was excellent and our group leader, Ange, was a source of constant inspiration and knowledge. Students excelled at both, finding their feet and finding ways to overcome difficulties. All students showed their spirit and enthusiasm at all tasks. While there may have been tears, both staff and students felt nothing but pride at the achievements, skill and support of these growing adults. Clearly, the Australian bush 'the wild' is no match for the classes of 2023 and 2024.

After traversing difficult terrain, students had lunch to nearly 360-degree views. Photos and a steep decent were covered in what felt like minutes. Smiles were on everyone's' faces.

This was a wonderful event. A big thanks to all the students who attended, Ange Bunner(Ranger), Miss Rayment, Mr Rowe and the Warrumbungles Shire Council Education Centre, with whom this event would not have been so amazing.