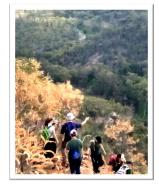

#### Year 7/8 Warrumbungle Geography Excursion

The Year 7 and 8 Geography classes had an amazing time climbing Split Rock in the Warrumbungles. The singular opportunity was a practical application of course content, where students had the opportunity to be Geographers in our closest spectacular natural environment. The students climbed over rocks, took temperature readings, measured height and contours, all while being with their peers on a perfect day.

The weather was excellent and our group leader, Ange, was a source of constant inspiration and knowledge. Students excelled at both, finding their feet and finding ways to overcome difficulties. All students showed their spirit and enthusiasm at all tasks. While there may have been tears, both staff and students felt nothing but pride at the achievements, skill and support of these growing adults. Clearly, the Australian bush 'the wild' is no match for the classes of 2023 and 2024.

After traversing difficult terrain, students had lunch to nearly 360-degree views. Photos and a steep decent were covered in what felt like minutes. Smiles were on everyone's' faces.

This was a wonderful event. A big thanks to all the students who attended, Ange Bunner(Ranger), Miss Rayment, Mr Rowe and the Warrumbungles Shire Council Education Centre, with whom this event would not have been so amazing.