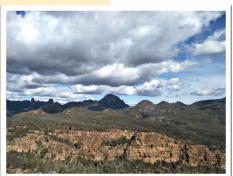

#### Year 7/8 Warrumbungle Geography Excursion

The Year 7 and 8 Geography classes had an amazing time climbing Split Rock in the Warrumbungles. The singular opportunity was a practical application of course content, where students had the opportunity to be Geographers in our closest spectacular natural environment. The students climbed over rocks, took temperature readings, measured height and contours, all while being with their peers on a perfect day.

The weather was excellent and our group leader, Ange, was a source of constant inspiration and knowledge. Students excelled at both, finding their feet and finding ways to overcome difficulties. All students showed their spirit and enthusiasm at all tasks. While there may have been tears, both staff and students felt nothing but pride at the achievements, skill and support of these growing adults. Clearly, the Australian bush 'the wild' is no match for the classes of 2023 and 2024.

After traversing difficult terrain, students had lunch to nearly 360-degree views. Photos and a steep decent were covered in what felt like minutes. Smiles were on everyone's' faces.

This was a wonderful event. A big thanks to all the students who attended, Ange Bunner(Ranger), Miss Rayment, Mr Rowe and the Warrumbungles Shire Council Education Centre, with whom this event would not have been so amazing.