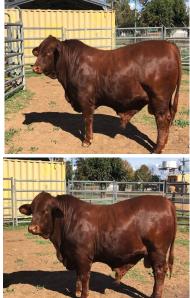

### We offer for sale Ozzie

#### A well-bred Santa Gertrudis bull named Ozzie.

Ozzie was born on the 25<sup>th</sup> of January 2018 and has been assessed by the Santa Gertrudis society. His Mother and Father are well bred stud cattle from the "Wavehill" stud owned by Philip Kirkby located at Narrabri. Their comments were, a tremendous looking bull with fantastic Santa characteristics. He has the true Santa Gertrudis head, a long pin to tail throughout his rump and a very well put together animal. Ozzie has been broken in and shown by our students at Baradine Central School. He would be a great bull for any breeder. He was awarded the champion ribbon for Bos Indicus breeds at the Baradine show this year.

Please contact Christine Clarke at Baradine Central School to make an offer. 02 68431805