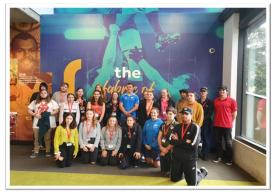

# A Gift of Knowledge

The school and community has kindly been gifted possum skins to go towards the making of a Possum Skin Cloak. Each skin will tell a story from Indigenous and Non-Indigenous backgrounds of the local community.

Thank you to Warrumbungle National Parks Environmental Education Centre Principal, Mr Wes Leedham and team for the kind donation.

Pictured are our Year 5/6 students accepting this kind donation.

42 Narren Street, Baradine. 2396 : Phone 6843 1805 or 6843 1953 : Fax 6843 1751 Email baradine-c.school@det.nsw.edu.au : Website www.baradine-c.schools.nsw.edu.au